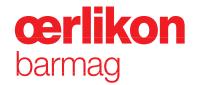

applications is available with volumetric outputs ranging from 0.05 - 200 cm<sup>3</sup>/ revolution. This series is characterized by short flow channels; all parts coming into contact with flow media are made of basic material 1.4112.

These dosing pumps are used mainly for highly precise metering of chemical fluids. Accurate metering at high pressure is guaranteed even under the most difficult operating conditions involving light and toxic media.

## **Highlights**

- Volumetric output of 0.05 200 cm<sup>3</sup>/revolution
- Short flow channels
- Plate packet with O-ring seal
- Special wheel bearing design, to cover a wide metering range
- Temperature sensor bore included in every pump
- Pumps available in alternative materials (1.4571, 1.3343)