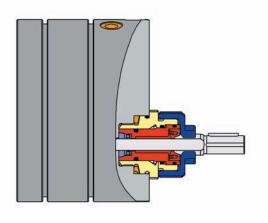

## **Gear metering pumps**

Pump with magnetic coupling

# **Design variants**

Stuffing box

Shaft sealing ring

Mechanical seal

Magnetic coupling