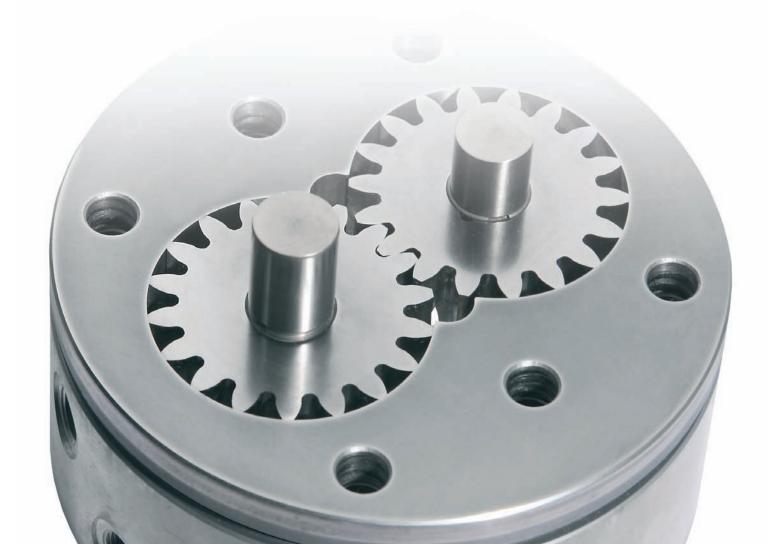

## **Gear metering pumps**

Pump with magnetic coupling

# **Design variants**

Stuffing box

Shaft sealing ring

Mechanical seal

Magnetic coupling