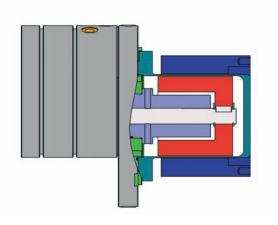

# **Design variants**

Stuffing box

Shaft sealing ring

Mechanical seal

Magnetic coupling