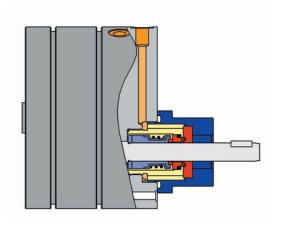

# **Design variants**

Stuffing box

Shaft sealing ring

Mechanical seal

Magnetic coupling